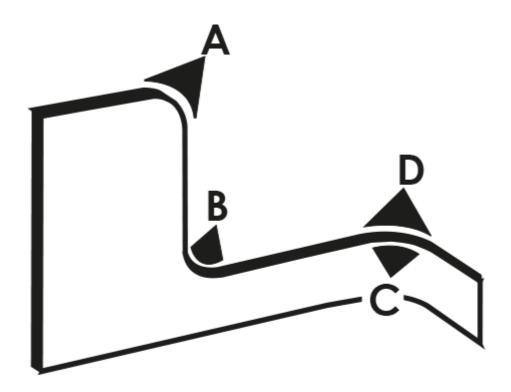

## MATERIAL

Carrier: PVC Sealing tube: EPDM - sponge rubber \* The recommended panel thickness for the profile.

| P/N    | Core type              | Clamping range * | Bending radius in mm   | Coil size |
|--------|------------------------|------------------|------------------------|-----------|
| 426034 | Steel carrier - broken | 1,0 - 2,0 mm     | A=30, B=50, C=20, D=20 | 200 m     |