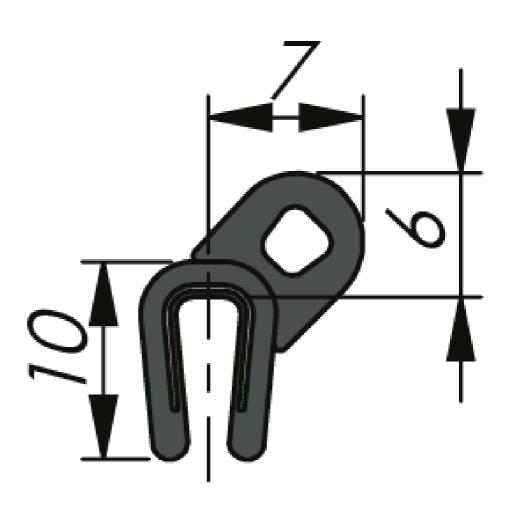

## MATERIAL

Carrier: PVC Sealing tube: EPDM - sponge rubber \* The recommended panel thickness for the profile.

| P/N    | Core type              | Clamping range * | Bending radius in mm   | Coil size |
|--------|------------------------|------------------|------------------------|-----------|
| 426034 | Steel carrier - broken | 1,0 - 2,0 mm     | A=30, B=50, C=20, D=20 | 200 m     |