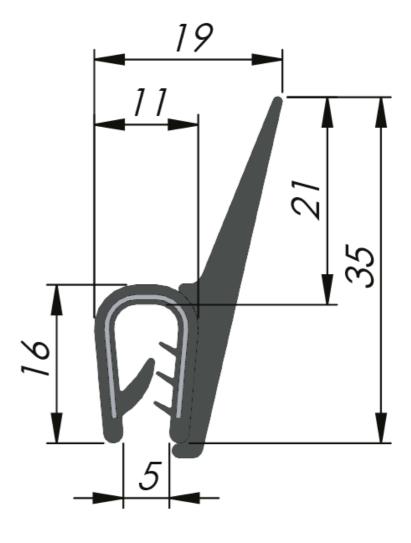

## MATERIAL

Carrier: PVC Sealing lip: EPDM - sponge rubber \* The recommended panel thickness for the profile.

| P/N    | Core type              | Clamping range * | Bending radius in mm      | Coil size |
|--------|------------------------|------------------|---------------------------|-----------|
| 426002 | Steel carrier - broken | 2,5 - 4,0 mm     | A=90, B=170, C=130, D=130 | 25 m      |