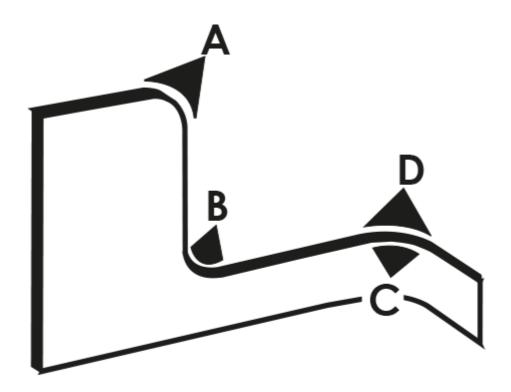

## MATERIAL

Carrier: PVC Sealing lip: EPDM - sponge rubber \* The recommended panel thickness for the profile.

| P/N    | Core type              | Clamping range * | Bending radius in mm      | Coil size |
|--------|------------------------|------------------|---------------------------|-----------|
| 426002 | Steel carrier - broken | 2,5 - 4,0 mm     | A=90, B=170, C=130, D=130 | 25 m      |