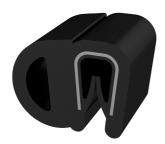

## SEALING PROFILE PVC/EPDM

Self-gripping sealing profile made with a black PVC carrier with sealing tube from EPDM. Integrated steel strip core.

Bending radius values are approximations and we recommend that the profile is tested in your application in order to be secure.