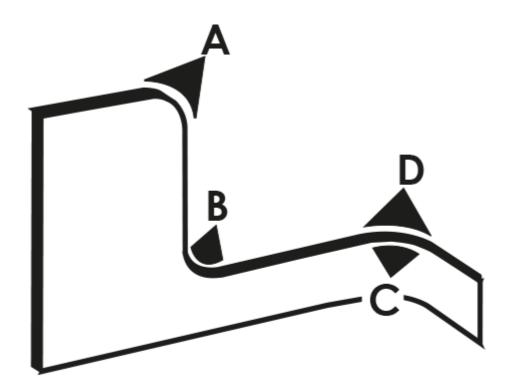

## MATERIAL

Carrier: PVC Sealing tube: EPDM - sponge rubber \* The recommended panel thickness for the profile.

| P/N    | Core type              | Clamping range * | Bending radius in mm   | Coil size |
|--------|------------------------|------------------|------------------------|-----------|
| 426012 | Steel carrier - broken | 1,0 - 2,0 mm     | A=20, B=15, C=30, D=30 | 100 m     |