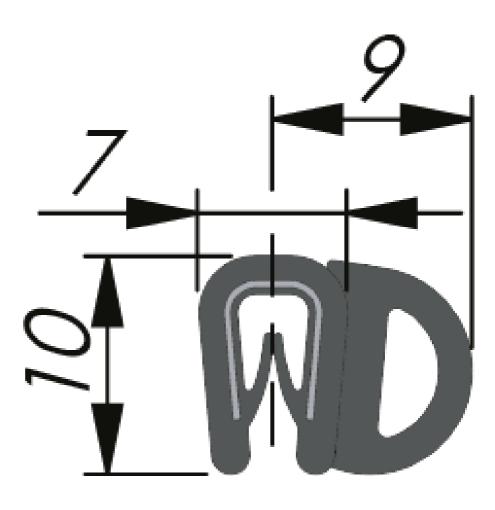

## MATERIAL

Carrier: PVC Sealing tube: EPDM - sponge rubber \* The recommended panel thickness for the profile.

| P/N    | Core type              | Clamping range * | Bending radius in mm   | Coil size |
|--------|------------------------|------------------|------------------------|-----------|
| 426012 | Steel carrier - broken | 1,0 - 2,0 mm     | A=20, B=15, C=30, D=30 | 100 m     |