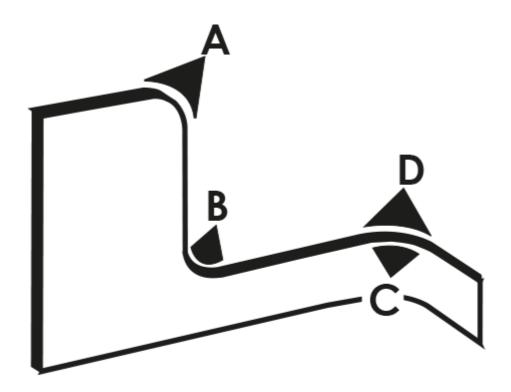

## MATERIAL

Carrier: PVC Sealing tube: EPDM - sponge rubber \* The recommended panel thickness for the profile.

| P/N    | Core type              | Clamping range * | Bending radius in mm    | Coil size |
|--------|------------------------|------------------|-------------------------|-----------|
| 426013 | Steel carrier - broken | 1,0 - 4,0 mm     | A=50, B=40, C=60, D=120 | 50 m      |