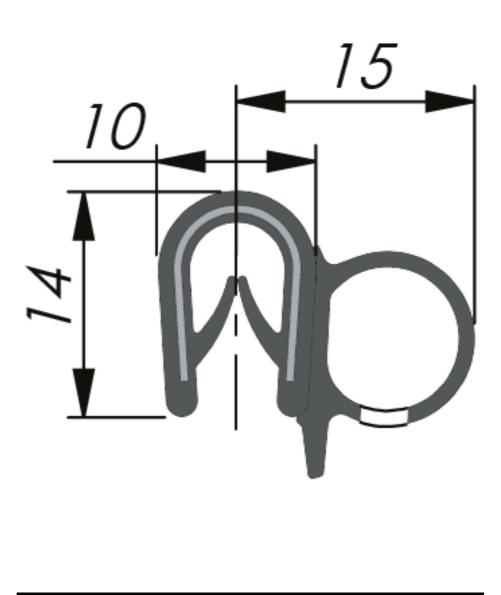

## MATERIAL

Carrier: PVC Sealing tube: EPDM - sponge rubber \* The recommended panel thickness for the profile.

| P/N    | Core type              | Clamping range * | Bending radius in mm    | Coil size |
|--------|------------------------|------------------|-------------------------|-----------|
| 426013 | Steel carrier - broken | 1,0 - 4,0 mm     | A=50, B=40, C=60, D=120 | 50 m      |