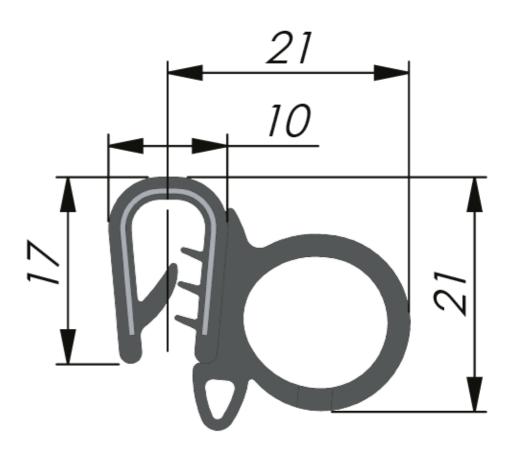

## Carrier: PVC

**Sealing tube:** EPDM - sponge rubber
\* The recommended panel thickness for the

| P/N       | Core type              | Clamping range * | Bending radius in mm     | Coil size |
|-----------|------------------------|------------------|--------------------------|-----------|
| 426015-02 | Steel carrier - broken | 1,0 - 2,5 mm     | A=60, B=50, C=120, D=120 | 50 m      |
| 426015-04 | Steel carrier - broken | 2,5 - 4,0 mm     | A=60, B=50, C=120, D=120 | 50 m      |
| 426015-06 | Steel carrier - broken | 4,0 - 6,0 mm     | A=60, B=50, C=120, D=120 | 50 m      |