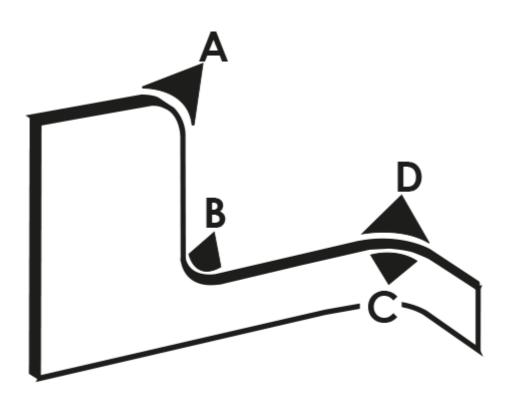

## Carrier: PVC

**Sealing tube:** EPDM - sponge rubber
\* The recommended panel thickness for the

| P/N       | Core type              | Clamping range * | Bending radius in mm     | Coil size |
|-----------|------------------------|------------------|--------------------------|-----------|
| 426015-02 | Steel carrier - broken | 1,0 - 2,5 mm     | A=60, B=50, C=120, D=120 | 50 m      |
| 426015-04 | Steel carrier - broken | 2,5 - 4,0 mm     | A=60, B=50, C=120, D=120 | 50 m      |
| 426015-06 | Steel carrier - broken | 4,0 - 6,0 mm     | A=60, B=50, C=120, D=120 | 50 m      |