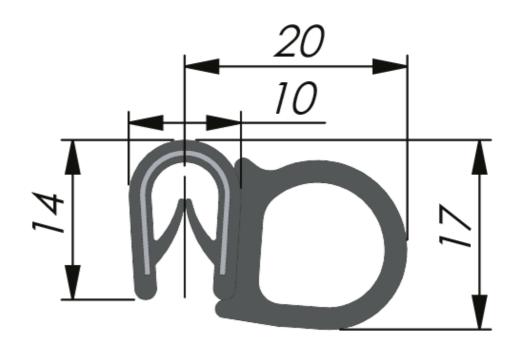

## SEALING PROFILE PVC/EPDM

Self-gripping sealing profile made with a black PVC carrier with sealing tube from EPDM. Integrated steel strip core.

Bending radius values are approximations and we recommend that the profile is tested in your application in order to be secure.

## MATERIAL

Carrier: PVC

**Sealing tube:** EPDM - sponge rubber
\* The recommended panel thickness for the

| P/N    | Core type              | Clamping range * | Bending radius in mm     | Coil size |
|--------|------------------------|------------------|--------------------------|-----------|
| 426004 | Steel carrier - broken | 1,0 - 4,0 mm     | A=60, B=50, C=120, D=120 | 50 m      |