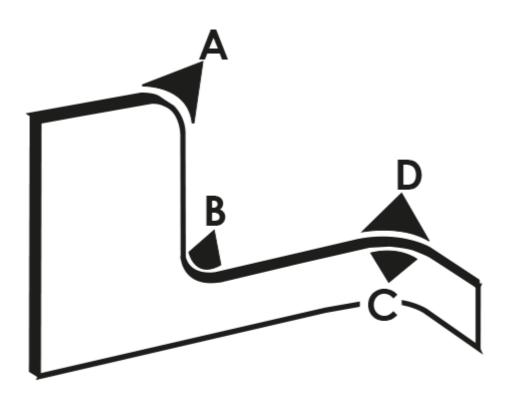

## MATERIAL

Carrier: PVC

**Sealing tube:** EPDM - sponge rubber
\* The recommended panel thickness for the

| P/N    | Core type              | Clamping range * | Bending radius in mm     | Coil size |
|--------|------------------------|------------------|--------------------------|-----------|
| 426004 | Steel carrier - broken | 1,0 - 4,0 mm     | A=60, B=50, C=120, D=120 | 50 m      |