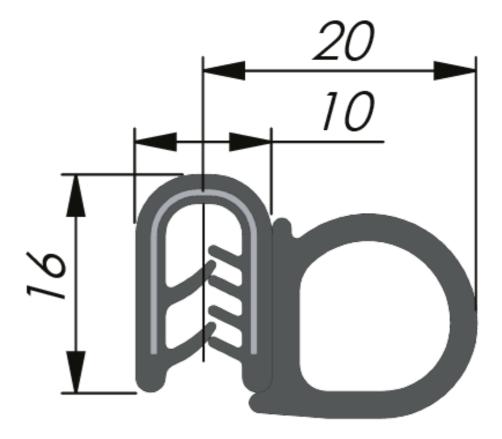

## Carrier: PVC

**Sealing tube:** EPDM - sponge rubber \* The recommended panel thickness for the

| P/N    | Core type              | Clamping range * | Bending radius in mm     | Coil size |
|--------|------------------------|------------------|--------------------------|-----------|
| 426018 | Steel carrier - broken | 1,0 - 4,0 mm     | A=60, B=40, C=100, D=120 | 50 m      |