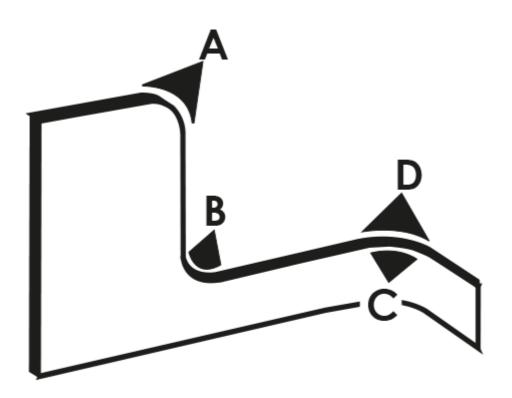

## Carrier: PVC

**Sealing tube:** EPDM - sponge rubber \* The recommended panel thickness for the

| P/N    | Core type              | Clamping range * | Bending radius in mm     | Coil size |
|--------|------------------------|------------------|--------------------------|-----------|
| 426018 | Steel carrier - broken | 1,0 - 4,0 mm     | A=60, B=40, C=100, D=120 | 50 m      |