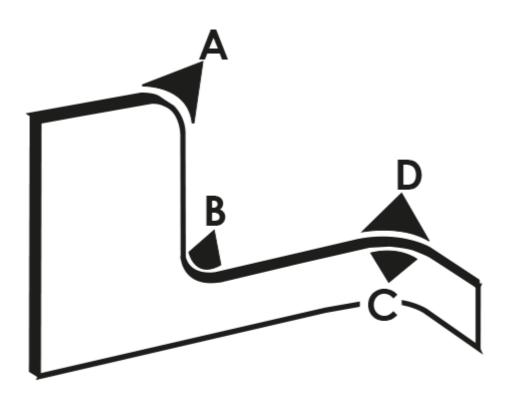

## **TECHNICAL INFORMATION**

Standards:

\* The recommended panel thickness for the profile.

| P/N    | Core type              | Clamping range * | Bending radius in mm     | Coil size |
|--------|------------------------|------------------|--------------------------|-----------|
| 426005 | Steel carrier - broken | 1,0 - 3,5 mm     | A=40, B=40, C=150, D=150 | 50 m      |