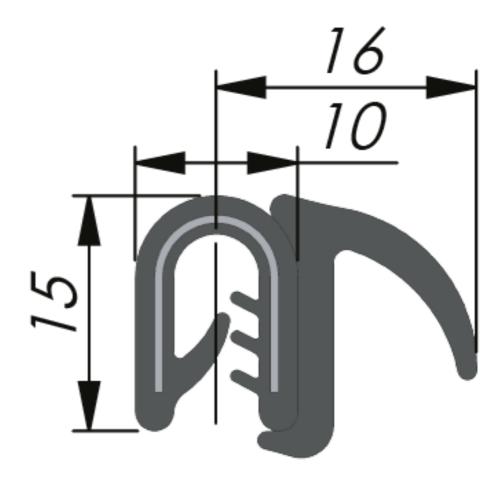

## **TECHNICAL INFORMATION**

Standards:

\* The recommended panel thickness for the profile.

| P/N    | Core type              | Clamping range * | Bending radius in mm     | Coil size |
|--------|------------------------|------------------|--------------------------|-----------|
| 426005 | Steel carrier - broken | 1,0 - 3,5 mm     | A=40, B=40, C=150, D=150 | 50 m      |