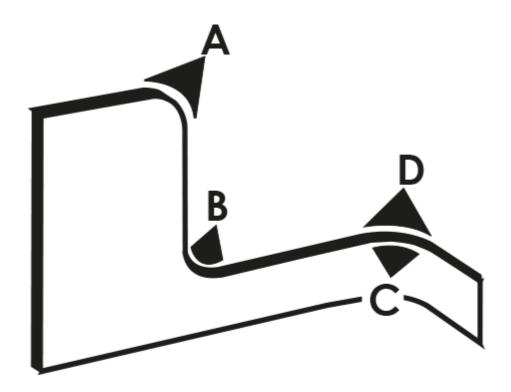

## MATERIAL

Carrier: EPDM - solid rubber Sealing tube: EPDM - sponge rubber \* The recommended panel thickness for the profile.

| P/N    | Core type         | Clamping<br>range * | Standards               | Bending radius in mm       | Coil<br>size |
|--------|-------------------|---------------------|-------------------------|----------------------------|--------------|
| 427043 | 8 Wire<br>carrier | 1,0 - 3,0 mm        | UL50, UL50 E,<br>UL94HB | A=50, B=200, C=25,<br>D=25 | 2 x 50<br>m  |