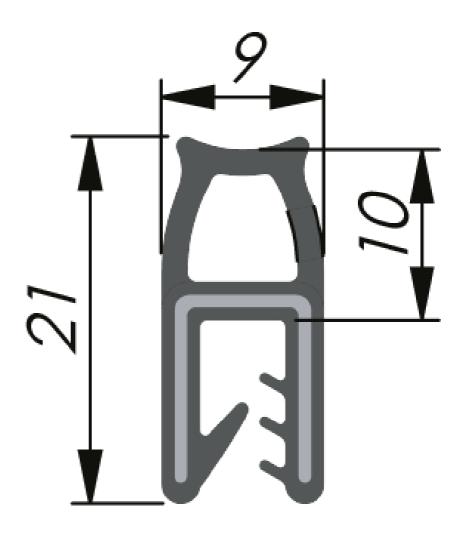

## MATERIAL

Carrier: EPDM - solid rubber Sealing tube: EPDM - sponge rubber \* The recommended panel thickness for the profile.

| P/N    | Core type         | Clamping<br>range * | Standards               | Bending radius in mm       | Coil<br>size |
|--------|-------------------|---------------------|-------------------------|----------------------------|--------------|
| 427043 | 8 Wire<br>carrier | 1,0 - 3,0 mm        | UL50, UL50 E,<br>UL94HB | A=50, B=200, C=25,<br>D=25 | 2 x 50<br>m  |