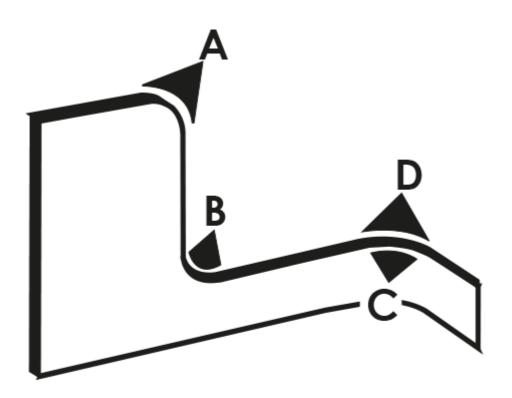

## **TECHNICAL INFORMATION**

Standards: UL50, UL50E, UL94HB

\* The recommended panel thickness for the profile.

| P/N    | Core type       | Clamping range * | Standards               | Bending radius in mm         | Coil<br>size |
|--------|-----------------|------------------|-------------------------|------------------------------|--------------|
| 427032 | Wire<br>carrier | 2,0 mm           | UL50, UL50 E,<br>UL94HB | A=100, B=200, C=100,<br>D=60 | 2 x 50<br>m  |