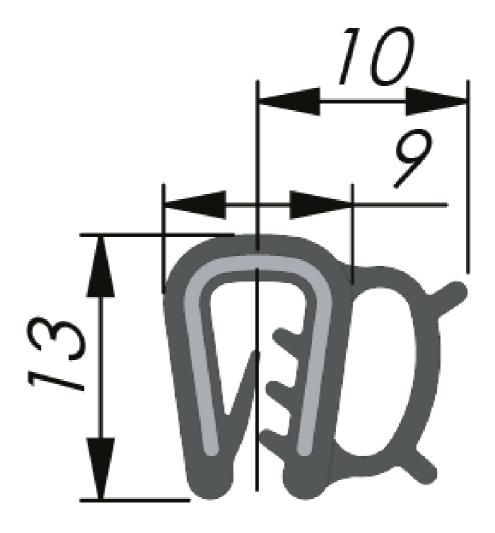

## **TECHNICAL INFORMATION**

Standards: UL50, UL50E, UL94HB

\* The recommended panel thickness for the profile.

| P/N    | Core type       | Clamping range * | Standards               | Bending radius in mm         | Coil<br>size |
|--------|-----------------|------------------|-------------------------|------------------------------|--------------|
| 427032 | Wire<br>carrier | 2,0 mm           | UL50, UL50 E,<br>UL94HB | A=100, B=200, C=100,<br>D=60 | 2 x 50<br>m  |