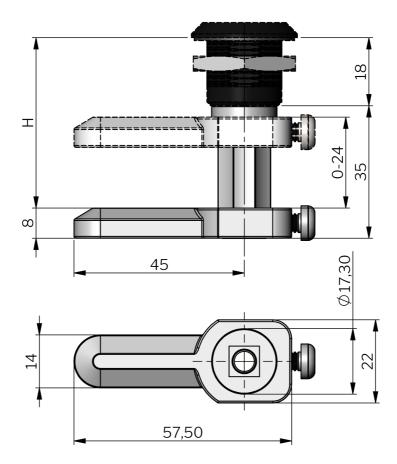

## ADJUSTABLE CAM

Adjustable cam that can be assembled on all quarter-turn latches for combi cut-out including L-handles, T-handles and knobs. Available both for latches requiring cam with projection and for latches requiring cams without projection. Provides 23 mm adjustability and between 21,5 – 45 mm for latches with 18 mm housing depth. Cam is secured at chosen grip range with a set-screw.

#### Grip Range

### $12\,\text{mm}$ housing $18\,\text{mm}$ housing $30\,\text{mm}$ housing $45\,\text{mm}$ housing $56\,\text{mm}$ housing

| H min | H max |
|-------|-------|-------|-------|-------|-------|-------|-------|-------|-------|
| 15.5  | 39.0  | 21.5  | 45.0  | 33.5  | 57.0  | 48.5  | 72.0  | 59.5  | 83.0  |