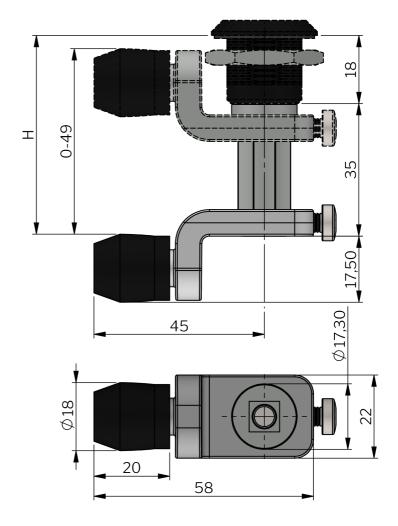

# ADJUSTABLE ROLLER CAM

Adjustable roller cam that can be assembled on all quarter-turn latches for combi cut-out including L-handles, T-handles and knobs. Available both for latches requiring cam with projection and for latches requiring cams without projection. Provides 48 mm adjustability and between 4 – 52 mm for latches with 18 mm housing depth. Cam is secured at chosen grip range with a set-screw.

## **Grip Range**

## 12 mm housing 18 mm housing 30 mm housing 45 mm housing 56 mm housing

 H min
 H max
 H min
 H max
 H min
 H max
 H min
 H max
 H min
 H max

 0.0
 46.5
 4.0
 52.5
 16.0
 64.5
 31.0
 79.5
 42.0
 90.5