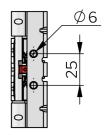

The frame part is equipped with M6 studs for assembly. The door part is mounted on weld-on studs. Universal right and left mounting.

| P/N    | Description                       |
|--------|-----------------------------------|
| 312125 | Door part C/C fixed 35 mm         |
| 312126 | Door part C/C adjustable 35-37 mm |