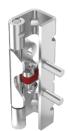

## CONCEALED LIFT OFF CLICK HINGE STANDARD 120°

Concealed hinge with a patented function that enables the door part to be engaged to, or separated from the frame part with a "click".

Easy door assembly by placing the door in the frame parts and then closing the door. The door part and frame part snap together. Secure the hinge by latching the red safety cam.