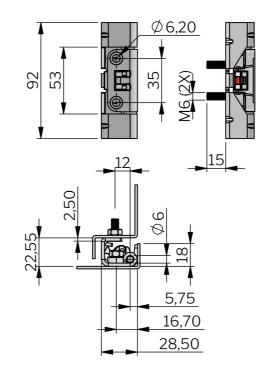

The frame part is equipped with M6 studs for assembly. The door part is mounted on weld-on studs. Universal right and left mounting.

| P/N    | Description                       |
|--------|-----------------------------------|
| 312125 | Door part C/C fixed 35 mm         |
| 312126 | Door part C/C adjustable 35-37 mm |