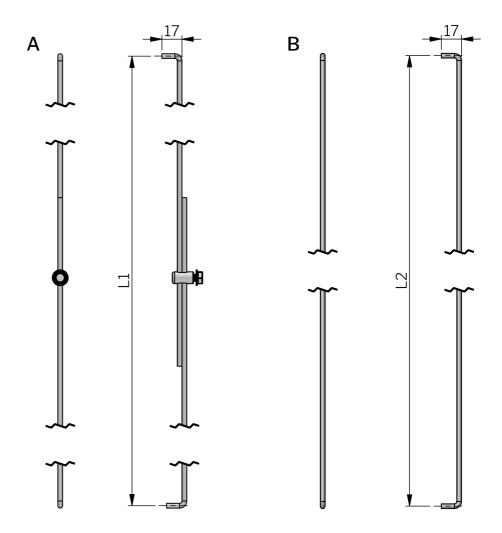

Adjustable rods (drawing A) are supplied as two rods of equal length which connect to each other with the adjustment adaptor. The set screw is equipped with mechanical thread locking.

The fix lengh rods (drawing B) are supplied upon request as one-piece rods without adjustment adaptor.

## MATERIAL

**Rod:** Steel, zinc plated or stainless steel 304 **Rod adapter:** Aço, zincado