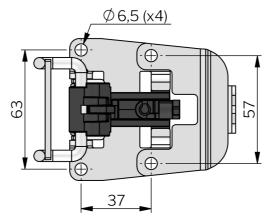

## 材质

Cam: Steel, zinc plated or unplated

安装托架: 钢,镀锌

Striker: Zinc die cast, zinc plated or black

powder coated