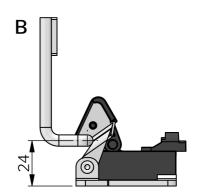

## **VECTOR LATCH POINT**

Vector Latch Points offer concealed latch points with convenient push-to-close action for lids or doors. Suitable for a variety of applications that require high strength, robust and secure latching. They are employed either as single latch point or in a multipoint latching system.