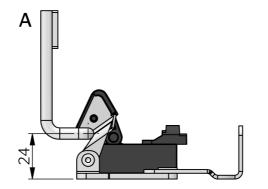

## **VECTOR LATCH POINT**

Vector Latch Points offer concealed latch points with convenient push-to-close action for lids or doors. Suitable for a variety of applications that require high strength, robust and secure latching. They are employed either as single latch point or in a multipoint latching system.