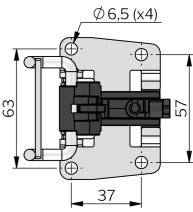

## **VECTOR LATCH POINT**

Vector Latch Points offer concealed latch points with convenient push-to-close action for lids or doors. Suitable for a variety of applications that require high strength, robust and secure latching. They are employed either as single latch point or in a multipoint latching system.

## 材质

Cam: Steel, zinc plated or unplated

安装托架: 钢,镀锌

Striker: Zinc die cast, zinc plated or black

powder coated