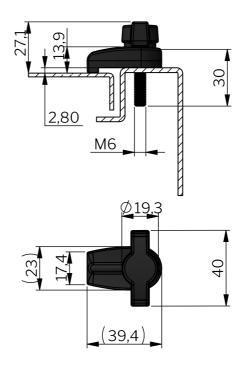

## KLIMA-FLEX BRIDGE CLAMP **COMPACT**

Klima-flex bridge clamp for recessed closing doors and panels. Available with wing knob M6 or hexagon screw with press nut (also called blind nut or pop nut). Tighten screw using a 5 mm hexagon key (Allen key is not included).