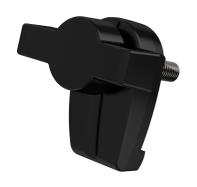

## KLIMA-FLEX BRIDGE CLAMP **COMPACT**

Klima-flex bridge clamp for recessed closing doors and panels. Available with wing knob M6 or hexagon screw with press nut (also called blind nut or pop nut). Tighten screw using a 5 mm hexagon key (Allen key is not included).