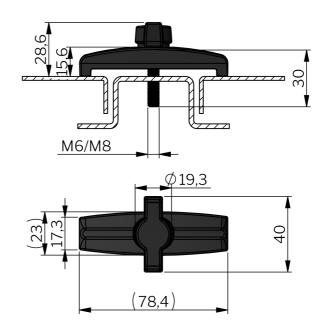

## KLIMA-FLEX BRIDGE CLAMP DUAL DOORS

Dual bridge clamp for closing doors and panels. One bridge clamp keep panels on both sides of the frame in place. Available in two versions: with M8- or M6-threaded wing knob (see table below).

## MATERIAL

Bridge clamp: Glass fibre reinforced polyamide (PA6GF30) Knob: Glass fibre reinforced polyamide (PA6GF30) Cast-in bolts: Steel, zinc plated

**RELATED PRODUCTS Similar products:** 5-212, 5-214 Use the Index Code at industrilas.com