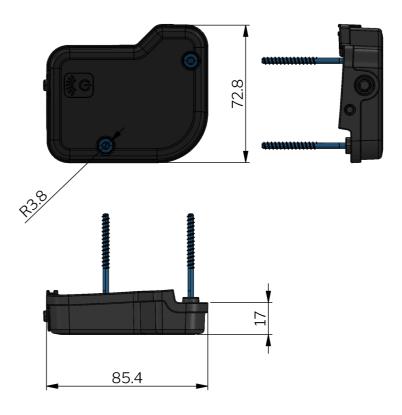

# HVAC LIGHT FOR INSPECTION WINDOW

Practical, powerful lamp, very suitable for retrofitting. The lighting unit can be used with all square Industrilas inspection windows (PN 506002-XX).

It consists of a stable plastic housing with an adapted TPE seal. The circuit board is equipped with 6 white LEDs, which are operated with 2 AAA batteries via an integrated battery compartment. The high quality batteries are included.

The lighting unit can be mounted in four positions on the viewing window. Longer screws are included in the scope of delivery for the different door thicknesses. They can be mounted with a TORX 20 tool.