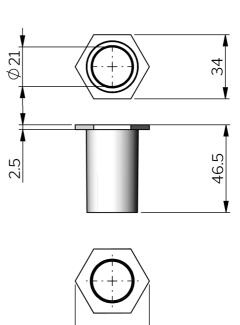

## SPACER NUT PA6

This polyamide spacer nut is designed to be used with polyamide spacer (2-411-02) mounted at Industrilas 35 mm compression latches (see related products). The use of this spacer nut and spacer increase the thermal insulation at HVAC doors. Designed for doors with panel thickness 45-47 mm, depending on thickness of metal sheets.

Recommended tightening torque: 5,0 Nm.