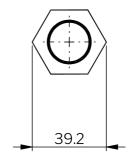

## **SPACER NUT PA6**

This polyamide spacer nut is designed to be used with polyamide spacer (2-411-02) mounted at Industrilas 35 mm compression latches (see related products). The use of this spacer nut and spacer increase the thermal insulation at HVAC doors. Designed for doors with panel thickness 45-47 mm, depending on thickness of metal sheets.