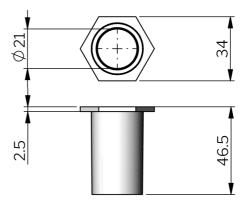

## **SPACER NUT PA6**

This polyamide spacer nut is designed to be used with polyamide spacer (2-411-02) mounted at Industrilas 35 mm compression latches (see related products). The use of this spacer nut and spacer increase the thermal insulation at HVAC doors. Designed for doors with panel thickness 45-47 mm, depending on thickness of metal sheets.

Recommended tightening torque: 5,0 Nm.