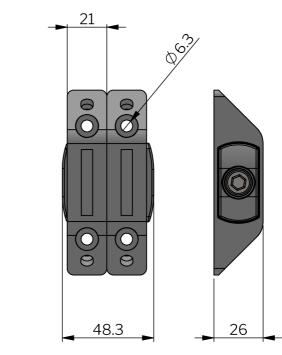

## 3D-INTELLICLAMP MULTIFUNCTIONAL CONNECTOR

3D multifunctional connector mounted inside of two units that will align both the units themselves and the two units in X-, Y- and Z-axis in relation to each other. Each half of the 3D-Intelliclamp multifunctional connector stabilize the separate units in 90° angle when mounted in the frame corners, and when connected to each other by tightening the connecting part the separate units are secured and aligned in all three dimensions in relation to each other. This patent pending solution do not only offer a perfect alignment and connection of your units, but it's also concealed and hidden on the inside creating a fabulous looking set of separate units coming together as one.

## MATERIAL

Cover: Glass fibre reinforced polyamide PA6 (PA6GF30) Interlocking parts: Zinc die cast, black texture powder coated or zinc plated Nut: Stål, förzinkad Skruv: Stål, förzinkad