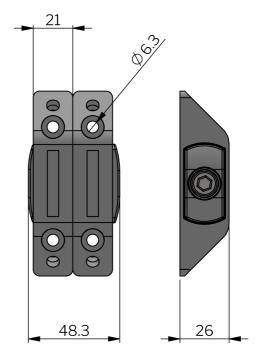

## **MATÉRIAU**

**Cover:** Glass fibre reinforced polyamide PA6 (PA6GF30)

**Interlocking parts:** Zinc die-cast, black texture powder coated or zinc plated

**Écrou:** Acier, galvanisé **Vis:** Acier, galvanisé

## **RELATED PRODUCTS**

**Similar products:** 5-400, 5-401 Use the Index Code at industrilas.com

| P/N       | Traitement de surface             |
|-----------|-----------------------------------|
| 271140-01 | Zinc plated                       |
| 271640-01 | Revêtement en poudre noir texturé |