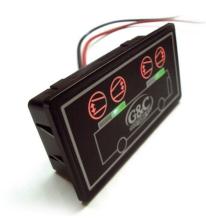

## **ROOF HATCH CONTROL UNIT**

The Control for your Electric Glass Roof Hatch is Homologated according to EC 2004/104 and is EMC approved. This unit can control up to two separate hatches, operating the open/close function at the front and rear of the roof hatch. The unit displays the position of the dome in green LED's and the push buttons in orange. The unit closes automatically when the ignition of the vehicle is turned off but can still be operated and used for ventilation. The panel display has a current save function which reacts to usage.

RELATED PRODUCTS Needed components for a complete system: 5-860 Use the Index Code at industrilas.com

P/NOld P/NDescriptionVoltageAperture Size5400-006-0003-0130-6000Electric Roof Hatch Control Unit 24V96 x 49 x 28 mm