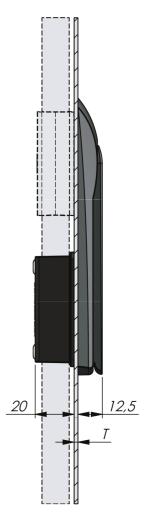

## Make your selections in each column to create your article number (AAAAAABC-DDDD)

| AAAAAA  | Material               | В | Door thickness T | С | PDL | DDDD | Cylinder           |
|---------|------------------------|---|------------------|---|-----|------|--------------------|
| 1416118 | Handle zinc / dish PA6 | 1 | 0,8 - 1,5 mm     | 0 | No  | C21S | Keyed alike IL101  |
|         |                        | 2 | 1,6 - 2,5 mm     |   |     | C22S | Keyed to differ *  |
|         |                        | 3 | 2,6 - 3,5 mm     |   |     | C23S | Keyed alike IL0333 |