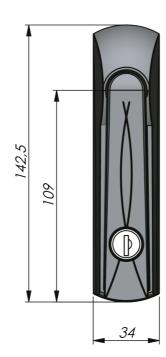

Low profile compact swing handle with cylinder for control mechanism. Supplied with two keys. Available in push-to-latch version where the spring-loaded cam latches when the handle is pushed in.

**VISION SWING HANDLE COMPACT** 