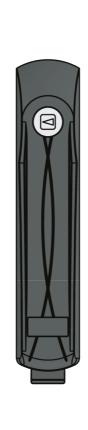

# VISION ESCUTCHEON PLATE

Vision escutcheon plate is available for control mechanism (with flat rods) or available for cam with round rods. The escutcheon plate with double bit 3 or double bit 5 insert can be combined with a partially covered insert that makes the key stay attached to the escutcheon plate in the open position. This way the key may be used as handle while operating the door and can be removed again when the insert is turned to the closed position.