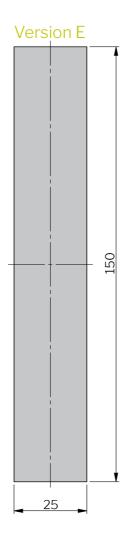

#### **TECHNICAL INFORMATION**

**Cutout:** Version C, Version E The product is suitable for metal thicknesses 0,8 mm – 3,5 mm.

Industrilas When access counts

Standards: IP65