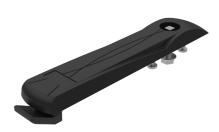

# VISION ESCUTCHEON PLATE

Vision escutcheon plate is available for control mechanism (with flat rods) or available for cam with round rods. The escutcheon plate with double bit 3 or double bit 5 insert can be combined with a partially covered insert that makes the key stay attached to the escutcheon plate in the open position. This way the key may be used as handle while operating the door and can be removed again when the insert is turned to the closed position.

#### MATERIAL

**Cam base:** Zinc die cast, zinc plated **Escutcheon:** Glass fibre reinforced polyamide (PA6GF30)

**Insert:** Zinc die cast, chrome plated or black coated

**Insert extension:** Zinc die cast, zinc plated **Mounting hardware:** Steel, zinc plated