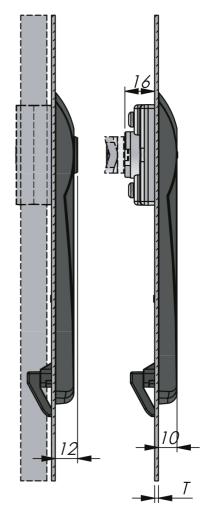

# VISION ESCUTCHEON PLATE

Vision escutcheon plate is available for control mechanism (with flat rods) or available for cam with round rods. The escutcheon plate with double bit 3 or double bit 5 insert can be combined with a partially covered insert that makes the key stay attached to the escutcheon plate in the open position. This way the key may be used as handle while operating the door and can be removed again when the insert is turned to the closed position.

Available as IP65 protected with PUR-gasket and O-ring.

#### MATERIAL

**Cam base:** Zinc die cast, zinc plated **Escutcheon:** Glass fibre reinforced polyamide (PA6GF30)

**Insert:** Zinc die cast, chrome plated or black coated

**Insert extension:** Zinc die cast, zinc plated **Mounting hardware:** Steel, zinc plated