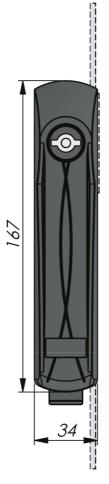

#### **TECHNICAL INFORMATION**

**Cutout:** Version C, Version E The product is suitable for metal thicknesses 0,8 mm – 3,5 mm.

Industrilas When access counts

Standards: IP65