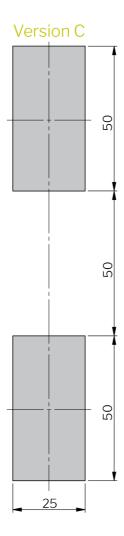

#### **TECHNICAL INFORMATION**

**Cutout:** Version C, Version E The product is suitable for metal thicknesses 0,8 mm – 3,5 mm.

Industrilas When access counts

Standards: IP65