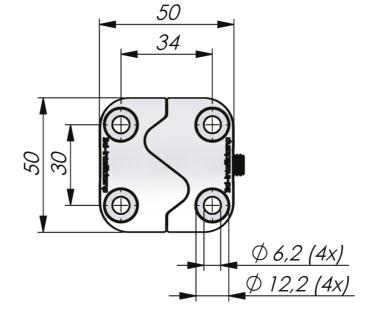

## **TECHNICAL INFORMATION**

Tighten the through-bolt using a 6 mm hexagon key (Allen key).
Screws, bolts or rivets for mounting are not included.

| P/N       | Description                 | Surface treatment |
|-----------|-----------------------------|-------------------|
| 271134-01 | 3D-Intelliclamp™ 50 x 50 mm | Zinc plated       |
| 271634-01 | 3D-Intelliclamp™ 50 x 50 mm | Black coated      |