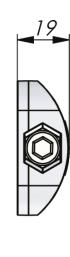

## **TECHNICAL INFORMATION**

Tighten the through-bolt using a 6 mm hexagon key (Allen key).
Screws, bolts or rivets for mounting are not included.

| P/N       | Description                 | Surface treatment |
|-----------|-----------------------------|-------------------|
| 271134-01 | 3D-Intelliclamp™ 50 x 50 mm | Zinc plated       |
| 271634-01 | 3D-Intelliclamp™ 50 x 50 mm | Black coated      |