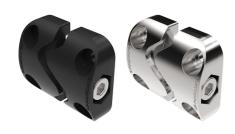

## **INTELLICLAMP 3D 50X50MM**

3D-Intelliclamp for connection of sections or units. The 3D-Intelliclamp will align separate units in X-, Y- and Z-axis as the bolt is tightened. Provides a solid connection with perfect alignment of surfaces. Mounting with rivets or screws. Each 3D-Intelliclamp consists of two interlocking halves, inter connecting bolt and nut.

## **MATERIAL**

Interlocking parts: Zinc die cast, black texture powder coated or zinc plated Through-bolt and nut (M8): Steel, zinc plated