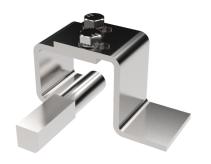

## CONCEALED ADJUSTABLE LIFT OFF HINGE 100°

Adjustable concealed hinge for weld-on mounting with universal left and right mounting. The door part is adjustable 6 mm horizontally. Frame part may be supplied as either a flag (drawing A) or a square pin (drawing B).