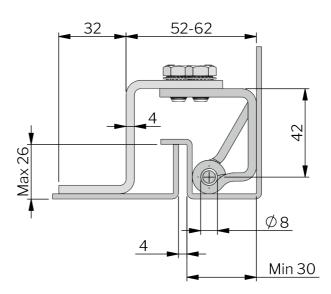

## CONCEALED ADJUSTABLE LIFT OFF HINGE 100°

Adjustable concealed hinge for weld-on mounting with universal left and right mounting. The door part is adjustable 6 mm horizontally. Frame part may be supplied as either a flag (drawing A) or a square pin (drawing B).

## **MATERIAL**

Door part, Z-shaped: Steel, unplated (for

Door part, rolled: Steel, zinc plated Frame part: Steel, unplated (for welding) **Pin:** Steel, unplated (for welding)

**Screw:** Steel, zinc plated Nut: Steel, zinc plated