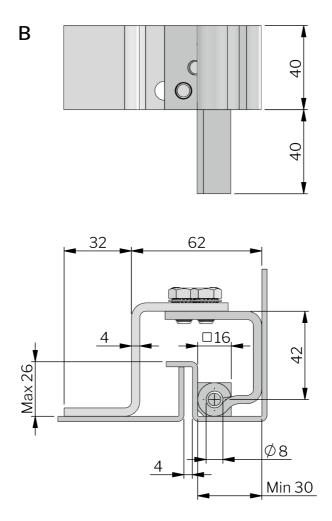

## CONCEALED ADJUSTABLE LIFT OFF HINGE 100°

Adjustable concealed hinge for weld-on mounting with universal left and right mounting. The door part is adjustable 6 mm horizontally. Frame part may be supplied as either a flag (drawing A) or a square pin (drawing B).

## **RELATED PRODUCTS**

Other materials: 6-300

Use the Index Code at industrilas.com

| P/N    | Description | Drawing |
|--------|-------------|---------|
| 312102 | Flag        | А       |
| 312103 | Square pin  | В       |