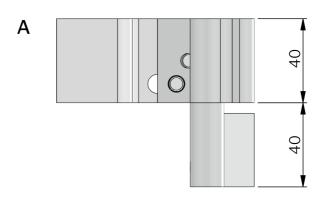

## CONCEALED ADJUSTABLE LIFT OFF HINGE 100°

Adjustable concealed hinge for weld-on mounting with universal left and right mounting. The door part is adjustable 6 mm horizontally. Frame part may be supplied as either a flag (drawing A) or a square pin (drawing B).

## **RELATED PRODUCTS**

Other materials: 6-300

Use the Index Code at industrilas.com

| P/N    | Description | Drawing |
|--------|-------------|---------|
| 312102 | Flag        | А       |
| 312103 | Square pin  | В       |