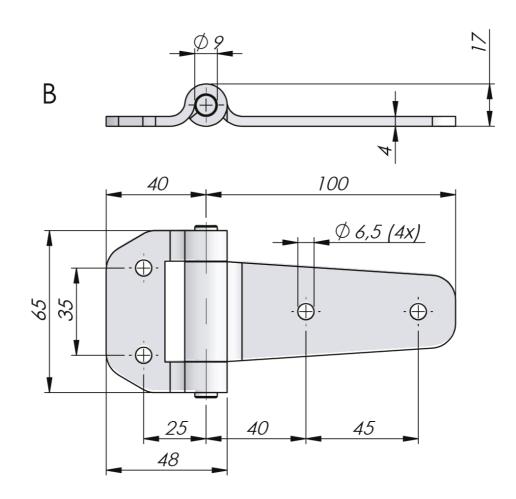

## EXTERNAL HEAVY-DUTY HINGE 180°

Heavy-duty rolled hinge for mounting with screws or rivets that is ideal for vehicles. The hinge-leaves are folded, designed for a flat surface mounting, and the four holes have a hole diameter of  $\emptyset$  6,5 mm. Opening angle 180°. The hinge pin is fixed.

MATERIAL Hinge: Steel, zinc plated

**RELATED PRODUCTS Other materials:** 6-465 Use the Index Code at industrilas.com

**TECHNICAL INFORMATION Standards:** DIN EN 61373

| P/N       | Material           | Drawing |
|-----------|--------------------|---------|
| 322181-01 | Steel, zinc plated | А       |
| 322181-02 | Steel, zinc plated | В       |