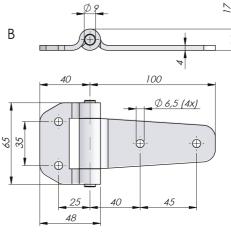

## EXTERNAL HEAVY-DUTY HINGE 180°

Heavy-duty rolled hinge for mounting with screws or rivets that is ideal for vehicles. The hinge-leaves are folded, designed for a flat surface mounting, and the four holes have a hole diameter of  $\emptyset$  6,5 mm. Opening angle 180°. The hinge pin is fixed.

MATERIAL Hinge: Steel, zinc plated

**RELATED PRODUCTS Other materials:** 6-465 Use the Index Code at industrilas.com

**TECHNICAL INFORMATION Standards:** DIN EN 61373

| P/N       | Material           | Drawing |
|-----------|--------------------|---------|
| 322181-01 | Steel, zinc plated | А       |
| 322181-02 | Steel, zinc plated | В       |