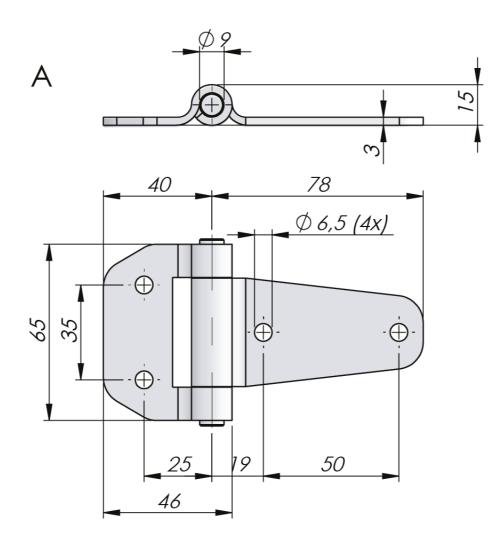

## EXTERNAL HEAVY-DUTY HINGE 180°

Heavy-duty rolled hinge for mounting with screws or rivets that is ideal for vehicles. The hinge-leaves are folded, designed for a flat surface mounting, and the four holes have a hole diameter of  $\emptyset$  6,5 mm. Opening angle 180°. The hinge pin is fixed.

MATERIAL Hinge: Steel, zinc plated

**RELATED PRODUCTS Other materials:** 6-465 Use the Index Code at industrilas.com

**TECHNICAL INFORMATION Standards:** DIN EN 61373

| P/N       | Material           | Drawing |
|-----------|--------------------|---------|
| 322181-01 | Steel, zinc plated | А       |
| 322181-02 | Steel, zinc plated | В       |