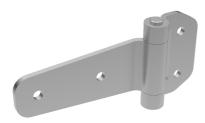

## EXTERNAL HEAVY-DUTY HINGE 180°

Heavy-duty rolled hinge for mounting with screws or rivets that is ideal for vehicles. The hinge-leaves are folded, designed for a flat surface mounting, and the four holes have a hole diameter of  $\emptyset$  6,5 mm. Opening angle 180°. The hinge pin is fixed.