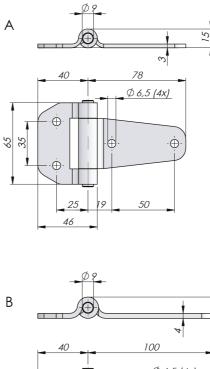

## EXTERNAL HEAVY-DUTY HINGE 180°

Heavy-duty rolled hinge for mounting with screws or rivets that is ideal for vehicles. The hinge-leaves are folded, designed for a flat surface mounting, and the four holes have a hole diameter of  $\emptyset$  6,5 mm. Opening angle 180°. The hinge pin is fixed.

MATERIAL Hinge: Steel, zinc plated

**RELATED PRODUCTS Other materials:** 6-465 Use the Index Code at industrilas.com

**TECHNICAL INFORMATION Standards:** DIN EN 61373

| P/N       | Material           | Drawing |
|-----------|--------------------|---------|
| 322181-01 | Steel, zinc plated | А       |
| 322181-02 | Steel, zinc plated | В       |