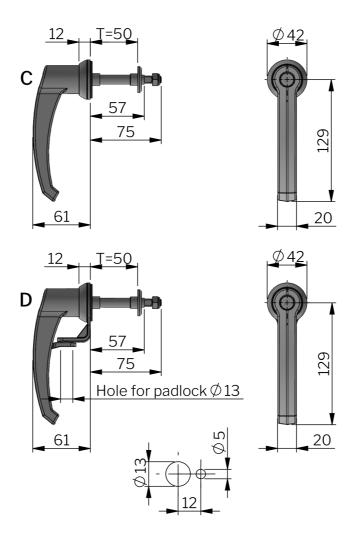

Drawing A = Non-locking latching unit (G40)
Drawing B = Padlocking latching unit (G40)
Drawing C = Non-locking latching unit (M)
Drawing D = Padlocking latching unit (M)

Handle: Stainless steel 316
Housing: Stainless steel 316
Latching unit: Stainless steel 316

Nut: Stainless steel 316
Padlock loop: Stainless steel 316
Screw: Stainless steel 316