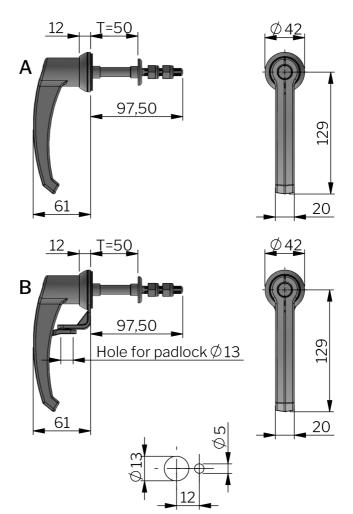

Drawing A = Non-locking latching unit (G40)
Drawing B = Padlocking latching unit (G40)
Drawing C = Non-locking latching unit (M)
Drawing D = Padlocking latching unit (M)

Handle: Stainless steel 316
Housing: Stainless steel 316
Latching unit: Stainless steel 316

Nut: Stainless steel 316
Padlock loop: Stainless steel 316
Screw: Stainless steel 316