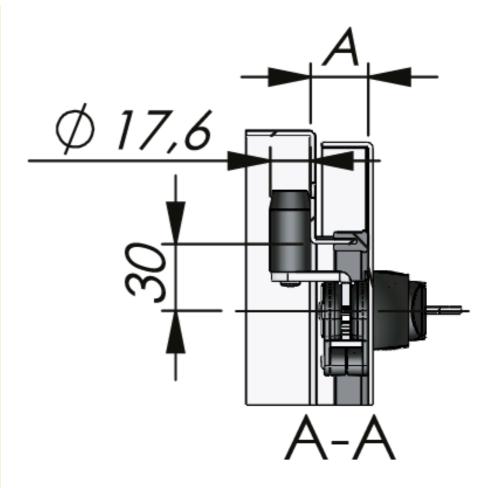

## **MATERIAL**

Cam: Steel, zinc plated
Roller: Glass fibre reinforced polyamide
(PA6GF30)