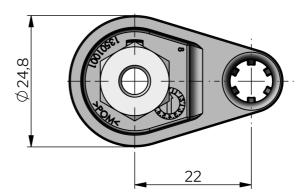

## **RELATED PRODUCTS**

Needed components for a complete system:

Use the Index Code at industrilas.com

| P/N    | Description                  |
|--------|------------------------------|
| 135010 | Latch point for M6 weld stud |