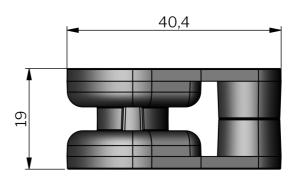

## **MATERIAL**

**Bushing:** Glass fibre reinforced polyamide (PA6GF30)

Nut: Zinc die cast, zinc plated