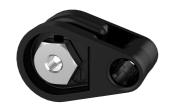

## **VISION INSIDE LATCH POINT**

Vision Inside latching system is mounted inside the sealed area and provides smooth compression and latching. IP65 when used with a Vision Swing Handle. Multiple latching points for adequate sealing in tall applications.

Control mechanism can be equipped with additional standard cam together with adapter for centre latching point. Control mechanism delivered assembled with flat rod. Latching points ordered separately.